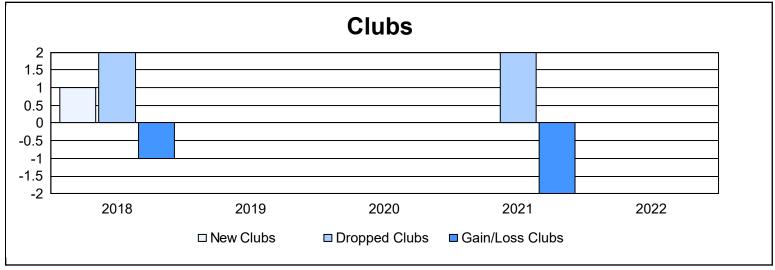

District 38 I As of June 2022 Cumulative

| Year      | New<br>Clubs | Dropped<br>Clubs | Gain/<br>Loss<br>Clubs | New<br>Members | Charter<br>Members | Reinstate<br>Members | Transfer<br>Members | Total<br>Member<br>Added | Total<br>Members<br>Dropped | Gain/<br>Loss<br>Members |
|-----------|--------------|------------------|------------------------|----------------|--------------------|----------------------|---------------------|--------------------------|-----------------------------|--------------------------|
| 2017-2018 | 1            | 2                | -1                     | 78             | 21                 | 0                    | 5                   | 104                      | 109                         | -5                       |
| 2018-2019 | 0            | 0                | 0                      | 51             | 2                  | 0                    | 1                   | 54                       | 90                          | -36                      |
| 2019-2020 | 0            | 0                | 0                      | 30             | 0                  | 1                    | 0                   | 31                       | 56                          | -25                      |
| 2020-2021 | 0            | 2                | -2                     | 37             | 0                  | 1                    | 4                   | 42                       | 84                          | -42                      |
| 2021-2022 | 0            | 0                | 0                      | 48             | 0                  | 0                    | 0                   | 48                       | 75                          | -27                      |
| Average   | 0            | 1                | -1                     | 49             | 5                  | 0                    | 2                   | 56                       | 83                          | -27                      |